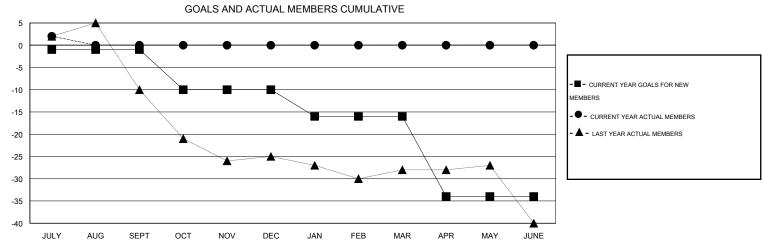

## GMT: THOMAS MATNEY

| LOCATION MICHIGAN |
|-------------------|
|-------------------|

| GMT: THOMA            | S MATNEY         |           | LOCATIO          | N MICHIGAN       |                       |                    |                                     |                    | GMT CA 1         |
|-----------------------|------------------|-----------|------------------|------------------|-----------------------|--------------------|-------------------------------------|--------------------|------------------|
| -                     |                  | Clubs     |                  |                  |                       |                    | Members                             |                    |                  |
| RESULTS FOR 2016-2017 |                  |           |                  |                  | RESULTS FOR 2016-2017 |                    |                                     |                    |                  |
| QUARTER               | NEW CLUB<br>GOAL | NEW CLUBS | DROPPED<br>CLUBS | NET<br>GAIN/LOSS | QUARTER               | NEW MEMBER<br>GOAL | CHARTER AND<br>NEW MEMBERS<br>ADDED | DROPPED<br>MEMBERS | NET<br>GAIN/LOSS |
| JULY/AUG/SEPT         | 0                | 0         | 0                | 0                | JULY/AUG/SEPT         | -1                 | 4                                   | 2                  | 2                |
| OCT/NOV/DEC           | 0                | 0         | 0                | 0                | OCT/NOV/DEC           | -9                 | 0                                   | 0                  | 0                |
| JAN/FEB/MAR           | 0                | 0         | 0                | 0                | JAN/FEB/MAR           | -6                 | 0                                   | 0                  | 0                |
| APR/MAY/JUNE          | 0                | 0         | 0                | 0                | APR/MAY/JUNE          | -18                | 0                                   | 0                  | 0                |